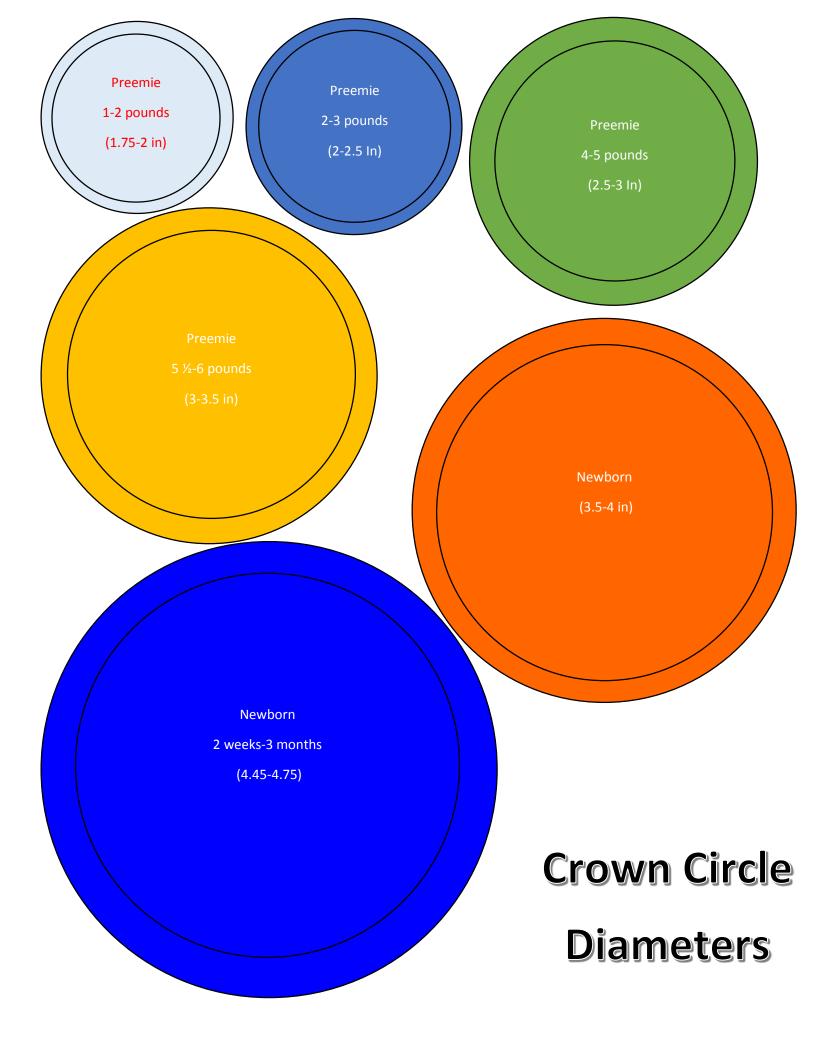

| Size                   | Head<br>Circumference | Hat<br>Circumference | Crown Circle<br>Diameter | Hat Height -<br>Top of Crown to<br>Bottom of Ear |
|------------------------|-----------------------|----------------------|--------------------------|--------------------------------------------------|
| Preemie 1 – 2 pounds   | 9 – 10 in             | 7.5 – 8 in           | 1.75 – 2 in              | 3 – 3.5 in                                       |
| Preemie 2 – 3 pounds   | 10 – 11 ¼ in          | 8 1/2 – 10 in        | 2.0 – 2.25 in            | 3.5 in                                           |
| Preemie 4 – 5 pounds   | 11 ½ – 12 in          | 9 – 10 in            | 2.5 – 3 in               | 3.5 – 4 in                                       |
| Preemie 5 ½ – 6 pounds | 12 – 13 in            | 10 - 11 in           | 3.0 – 3.5 in             | 4 – 4.5 in                                       |
| Newborn                | 13 in                 | 12 – 12.5 in         | 3.5 – 4.0 in             | 4.5 – 5.5 in                                     |
| 2 weeks – 3 months     | 14 in                 | 13 – 13.5 in         | 4.45 – 4.75 in           | 5.5 – 6 in                                       |
| 3 – 6 months           | 15 in                 | 14 – 14.5 in         | 5 in                     | 6 – 6.25 in                                      |
| 6 – 9 months           | 16 in                 | 15 in                | 5.25 in                  | 6.25 – 6.5 in                                    |
| 9 -12 months           | 16.5 in               | 15.5 in              | 5.25 – 5.5 in            | 6.5 in                                           |
| 12-18 months           | 17 in                 | 16 in                | 5.5 - 5.75 in            | 6.75 in                                          |
| 18-24 months           | 18 in                 | 17 in                | 5.75 – 6 in              | 7.25 in                                          |
| 2-5 years              | 18 – 19 in            | 17 – 18 in           | 6 – 6.25                 | 7.25 – 7.5 in                                    |
| Child                  | 19 – 20 in            | 18 – 19 in           | 6.25 – 6.5 in            | 7.75 – 8.0 in                                    |
| Teen                   | 20 – 21 in            | 19 – 20 in           | 6.5 – 6.75 in            | 8.0 – 8.5 in                                     |
| Adult Woman            | 22 in                 | 21 in                | 7 – 7.5 in               | 8.75 – 9 in                                      |
| Adult Man              | 23 in                 | 22 in                | 7.5 - 8 in               | 9.25 – 9.50                                      |

| Size                   | Head<br>Circumference | Hat<br>Circumference | Crown Circle<br>Diameter | Hat Height -Top<br>of Crown to<br>Bottom of Ear |
|------------------------|-----------------------|----------------------|--------------------------|-------------------------------------------------|
| Preemie 1 – 2 pounds   | 9 – 10 in             | 7.5 – 8 in           | 1.75 – 2 in              | 3 – 3.5 in                                      |
| Preemie 2 – 3 pounds   | 10 – 11 ¼ in          | 8 1/2 – 10 in        | 2.0 – 2.25 in            | 3.5 in                                          |
| Preemie 4 – 5 pounds   | 11 ½ – 12 in          | 9 – 10 in            | 2.5 – 3 in               | 3.5 – 4 in                                      |
| Preemie 5 ½ – 6 pounds | 12 – 13 in            | 10 - 11 in           | 3.0 – 3.5 in             | 4 – 4.5 in                                      |
| Newborn                | 13 in                 | 12 – 12.5 in         | 3.5 – 4.0 in             | 4.5 – 5.5 in                                    |
| 2 weeks – 3 months     | 14 in                 | 13 – 13.5 in         | 4.45 – 4.75 in           | 5.5 – 6 in                                      |
| 3 – 6 months           | 15 in                 | 14 – 14.5 in         | 5 in                     | 6 – 6.25 in                                     |
| 6 – 9 months           | 16 in                 | 15 in                | 5.25 in                  | 6.25 – 6.5 in                                   |
| 9 -12 months           | 16.5 in               | 15.5 in              | 5.25 – 5.5 in            | 6.5 in                                          |
| 12-18 months           | 17 in                 | 16 in                | 5.5 - 5.75 in            | 6.75 in                                         |
| 18-24 months           | 18 in                 | 17 in                | 5.75 – 6 in              | 7.25 in                                         |
| 2-5 years              | 18 – 19 in            | 17 – 18 in           | 6 – 6.25                 | 7.25 – 7.5 in                                   |
| Child                  | 19 – 20 in            | 18 – 19 in           | 6.25 – 6.5 in            | 7.75 – 8.0 in                                   |
| Teen                   | 20 – 21 in            | 19 – 20 in           | 6.5 – 6.75 in            | 8.0 – 8.5 in                                    |
| Adult Woman            | 22 in                 | 21 in                | 7 – 7.5 in               | 8.75 – 9 in                                     |
| Adult Man              | 23 in                 | 22 in                | 7.5 - 8 in               | 9.25 – 9.50                                     |