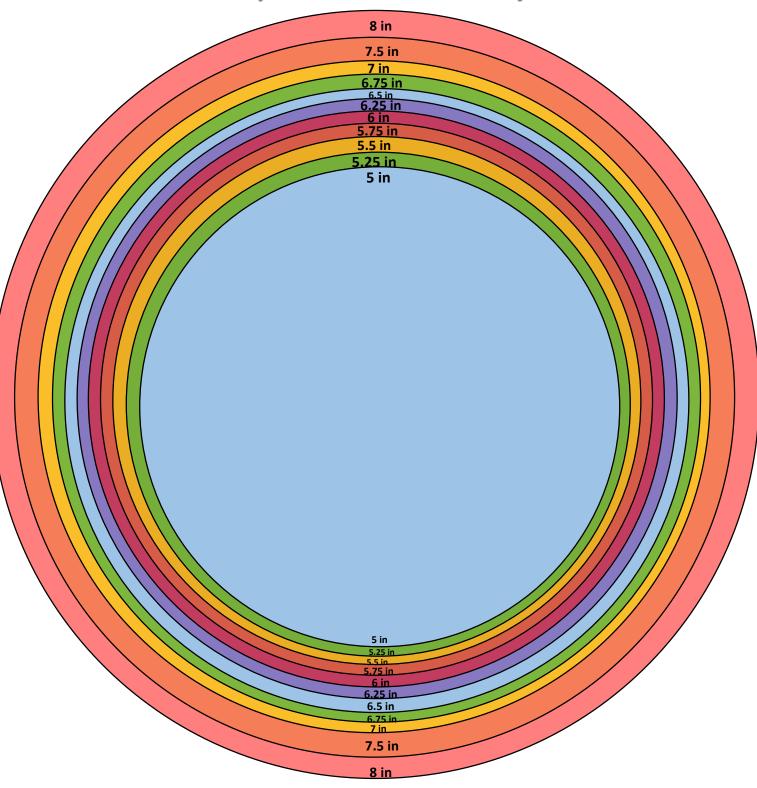

## **Crown Circle Diameters**

(3 Months – Adult Male)

| Size                   | Head<br>Circumference | Hat<br>Circumference | Crown Circle<br>Diameter | Hat Height -<br>Top of Crown to<br>Bottom of Ear |
|------------------------|-----------------------|----------------------|--------------------------|--------------------------------------------------|
| Preemie 1 – 2 pounds   | 9 – 10 in             | 7.5 – 8 in           | 1.75 – 2 in              | 3 – 3.5 in                                       |
| Preemie 2 – 3 pounds   | 10 – 11 ¼ in          | 8 1/2 – 10 in        | 2.0 – 2.25 in            | 3.5 in                                           |
| Preemie 4 – 5 pounds   | 11 ½ – 12 in          | 9 – 10 in            | 2.5 – 3 in               | 3.5 – 4 in                                       |
| Preemie 5 ½ – 6 pounds | 12 – 13 in            | 10 - 11 in           | 3.0 – 3.5 in             | 4 – 4.5 in                                       |
| Newborn                | 13 in                 | 12 – 12.5 in         | 3.5 – 4.0 in             | 4.5 – 5.5 in                                     |
| 2 weeks – 3 months     | 14 in                 | 13 – 13.5 in         | 4.45 – 4.75 in           | 5.5 – 6 in                                       |
| 3 – 6 months           | 15 in                 | 14 – 14.5 in         | 5 in                     | 6 – 6.25 in                                      |
| 6 – 9 months           | 16 in                 | 15 in                | 5.25 in                  | 6.25 – 6.5 in                                    |
| 9 -12 months           | 16.5 in               | 15.5 in              | 5.25 – 5.5 in            | 6.5 in                                           |
| 12-18 months           | 17 in                 | 16 in                | 5.5 - 5.75 in            | 6.75 in                                          |
| 18-24 months           | 18 in                 | 17 in                | 5.75 – 6 in              | 7.25 in                                          |
| 2-5 years              | 18 – 19 in            | 17 – 18 in           | 6 – 6.25                 | 7.25 – 7.5 in                                    |
| Child                  | 19 – 20 in            | 18 – 19 in           | 6.25 – 6.5 in            | 7.75 – 8.0 in                                    |
| Teen                   | 20 – 21 in            | 19 – 20 in           | 6.5 – 6.75 in            | 8.0 – 8.5 in                                     |
| Adult Woman            | 22 in                 | 21 in                | 7 – 7.5 in               | 8.75 – 9 in                                      |
| Adult Man              | 23 in                 | 22 in                | 7.5 - 8 in               | 9.25 – 9.50                                      |

| Size                   | Head<br>Circumference | Hat<br>Circumference | Crown Circle<br>Diameter | Hat Height -Top<br>of Crown to<br>Bottom of Ear |
|------------------------|-----------------------|----------------------|--------------------------|-------------------------------------------------|
| Preemie 1 – 2 pounds   | 9 – 10 in             | 7.5 – 8 in           | 1.75 – 2 in              | 3 – 3.5 in                                      |
| Preemie 2 – 3 pounds   | 10 – 11 ¼ in          | 8 1/2 – 10 in        | 2.0 – 2.25 in            | 3.5 in                                          |
| Preemie 4 – 5 pounds   | 11 ½ – 12 in          | 9 – 10 in            | 2.5 – 3 in               | 3.5 – 4 in                                      |
| Preemie 5 ½ – 6 pounds | 12 – 13 in            | 10 - 11 in           | 3.0 – 3.5 in             | 4 – 4.5 in                                      |
| Newborn                | 13 in                 | 12 – 12.5 in         | 3.5 – 4.0 in             | 4.5 – 5.5 in                                    |
| 2 weeks – 3 months     | 14 in                 | 13 – 13.5 in         | 4.45 – 4.75 in           | 5.5 – 6 in                                      |
| 3 – 6 months           | 15 in                 | 14 – 14.5 in         | 5 in                     | 6 – 6.25 in                                     |
| 6 – 9 months           | 16 in                 | 15 in                | 5.25 in                  | 6.25 – 6.5 in                                   |
| 9 -12 months           | 16.5 in               | 15.5 in              | 5.25 – 5.5 in            | 6.5 in                                          |
| 12-18 months           | 17 in                 | 16 in                | 5.5 - 5.75 in            | 6.75 in                                         |
| 18-24 months           | 18 in                 | 17 in                | 5.75 – 6 in              | 7.25 in                                         |
| 2-5 years              | 18 – 19 in            | 17 – 18 in           | 6 – 6.25                 | 7.25 – 7.5 in                                   |
| Child                  | 19 – 20 in            | 18 – 19 in           | 6.25 – 6.5 in            | 7.75 – 8.0 in                                   |
| Teen                   | 20 – 21 in            | 19 – 20 in           | 6.5 – 6.75 in            | 8.0 – 8.5 in                                    |
| Adult Woman            | 22 in                 | 21 in                | 7 – 7.5 in               | 8.75 – 9 in                                     |
| Adult Man              | 23 in                 | 22 in                | 7.5 - 8 in               | 9.25 – 9.50                                     |