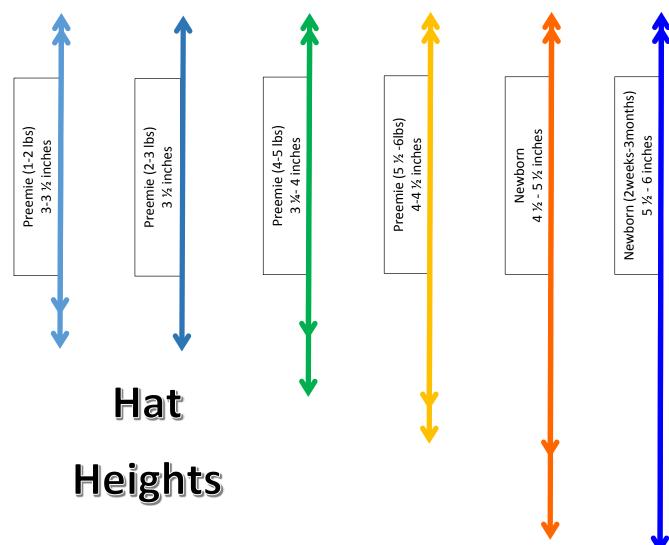

## Hat Heights

(3 Months – Adult Male)

|  | ı |
|--|---|
|  | l |
|  | ı |
|  | ı |
|  | ı |
|  | ı |
|  | ı |
|  | ı |
|  | ı |
|  |   |

3-6 Months

6-9 Months 6 %-6 % inches

9-12 Months 6 ½ inches

12-18 Months 6 ¾ inches

18-24 Months 7 ½ inches

2-5 Years 7 ½-7 ½ inches

Child 7 % -8 inches Teen 8-8 ½ inches Adult Woman 8 ¾-9 inches Adult Man 9 ¼-9 ½ inches

Chart Info Courtesy of: Annies Picture Perfect (http://www.anniespictureperfect.com/2013/ 01/18/how-to-properly-size-crochet-hatschart-for-correct-sizing-including-magiccircle-sizes/)